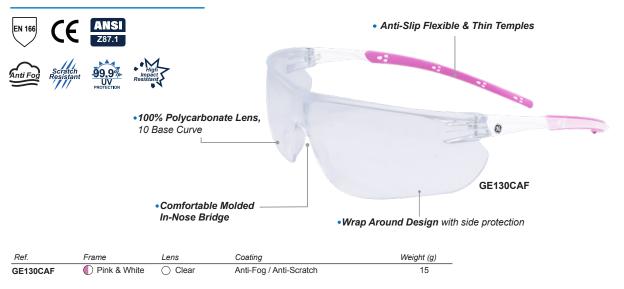

# **Choosing the right frame**

It is extremely important safety evewear fit properly. A lens base curve is the measure of the general shape of the lens. The higher the base curve, the more curvature there is in a lens, the more curvature the lens has the more it wraps around the face, creating more coverage and increasing side protection.