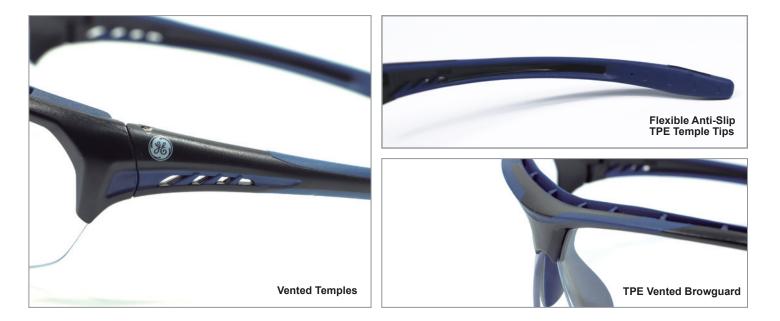

# **Choosing the right frame**

It is extremely important safety evewear fit properly. A lens base curve is the measure of the general shape of the lens. The higher the base curve, the more curvature there is in a lens, the more curvature the lens has the more it wraps around the face, creating more coverage and increasing side protection.