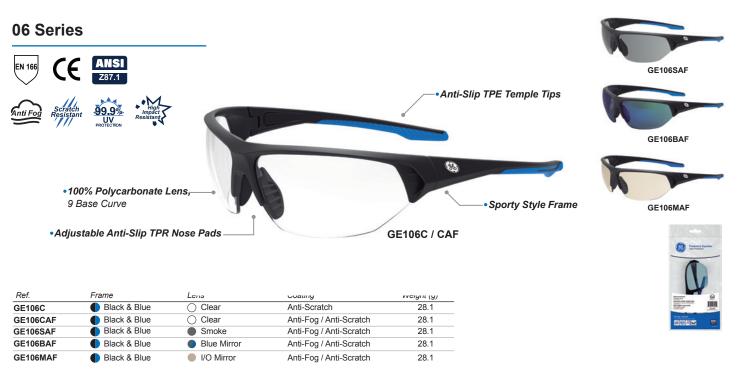

#### 04 Series

GE104BAF

32.2

GE104SAF

Blue Mirror

Anti-Fog / Anti-Scratch

Half Frame

| Ref.     | Frame        | Lens  | Coating                 | Weight (g) |
|----------|--------------|-------|-------------------------|------------|
| GE206C   | Blue & Black | Clear | Anti-Scratch            | 28.1       |
| GE206CAF | Blue & Black | Clear | Anti-Fog / Anti-Scratch | 28.1       |
| GE206SAF | Blue & Black | Smoke | Anti-Fog / Anti-Scratch | 28.1       |