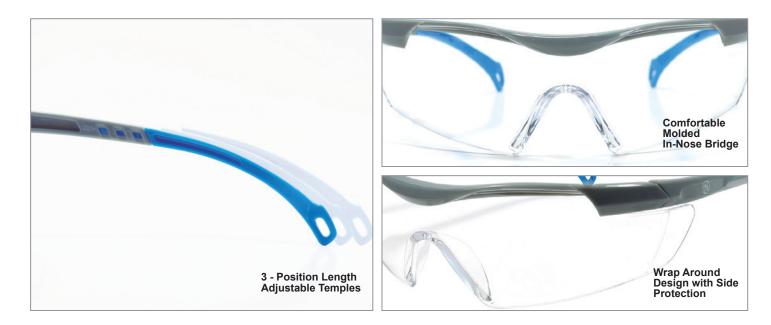

# **Choosing the right frame**

It is extremely important safety evewear fit properly. A lens base curve is the measure of the general shape of the lens. The higher the base curve, the more curvature there is in a lens, the more curvature the lens has the more it wraps around the face, creating more coverage and increasing side protection.