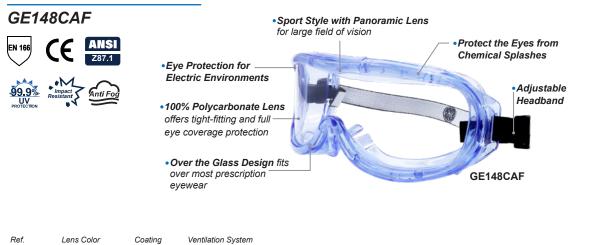

rame





| Ref.     | Frame        | Lens  | Coating                 | Weight (g) |
|----------|--------------|-------|-------------------------|------------|
| GE206C   | Blue & Black | Clear | Anti-Scratch            | 28.1       |
| GE206CAF | Blue & Black | Clear | Anti-Fog / Anti-Scratch | 28.1       |
| GE206SAF | Blue & Black | Smoke | Anti-Fog / Anti-Scratch | 28.1       |



Half Frame

#### **08 Series**



3 - Position Angle Adjustable Temples









GE109SAF



GE109BAF



GE109MAF



#### Half Frame





#### 05S Series





#### Spoggles











### Goggles

#### Safety Goggles



#### Safety Goggles





Dielectric No metal componer in these goggles.

Dielectric

o metal components in these goggles.

#### Safety Goggles Anti-Fog

GE148CAF

O Clear

Anti-Fog

Indirect



Goggles

#### **Professional Safety Goggles Anti-Fog**



GE149CAF ◯ Clear Anti-Fog