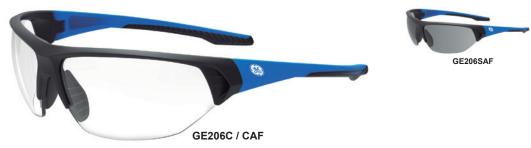

#### 04 Series

GE104BAF

32.2

GE104SAF

Blue Mirror

Anti-Fog / Anti-Scratch

Half Frame

| Ref.     | Frame        | Lens  | Coating                 | Weight (g) |
|----------|--------------|-------|-------------------------|------------|
| GE206C   | Blue & Black | Clear | Anti-Scratch            | 28.1       |
| GE206CAF | Blue & Black | Clear | Anti-Fog / Anti-Scratch | 28.1       |
| GE206SAF | Blue & Black | Smoke | Anti-Fog / Anti-Scratch | 28.1       |