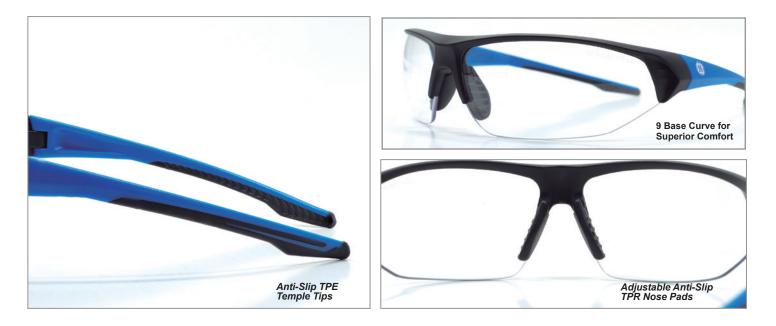

# **Choosing the right frame**

It is extremely important safety evewear fit properly. A lens base curve is the measure of the general shape of the lens. The higher the base curve, the more curvature there is in a lens, the more curvature the lens has the more it wraps around the face, creating more coverage and increasing side protection.