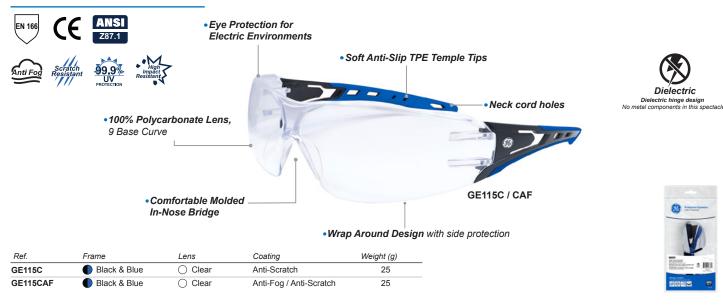

Scratch Resistant

allows you to see easier and clearly in bright-light conditions, while protecting your eyes against the harmful effects of the sun.

Ideal middle ground lenses transmit more visible Protect your eyes for longer, with scratch- Rest asured that your eyes will be protected Glasses made with a non-conducting frame and light than typical outdoor lenses, yet can still resistant glasses made of strong and resistant against the sunlight's UV ray. 99.9% UV protection have no metal parts, insulating against electricity. Wearing non-conducting safety gear reduces the chances of an accidental electrical discharge and helps to minimize injury during an electrical accident.

# **Choosing the right frame**

It is extremely important safety evewear fit properly. A lens base curve is the measure of the general shape of the lens. The higher the base curve, the more curvature there is in a lens, the more curvature the lens has the more it wraps around the face, creating more coverage and increasing side protection.