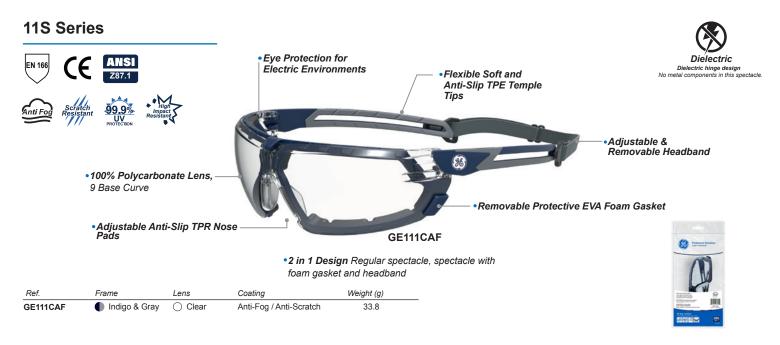

Scratch Resistant

allows you to see easier and clearly in bright-light conditions, while protecting your eyes against the harmful effects of the sun.

Ideal middle ground lenses transmit more visible Protect your eyes for longer, with scratch- Rest asured that your eyes will be protected Glasses made with a non-conducting frame and light than typical outdoor lenses, yet can still resistant glasses made of strong and resistant against the sunlight's UV ray. 99.9% UV protection have no metal parts, insulating against electricity. Wearing non-conducting safety gear reduces the chances of an accidental electrical discharge and helps to minimize injury during an electrical accident.

#### Half Frame

The design allows them to be very comfortable and lightweight, allowing them to have a better range vision to front and side

Spoggle

A combination of the beneficial uses of both spectacles and goggles, the "Spoggles" offer both safety and comfort, with its adjustable headband and inner-foam gasket.