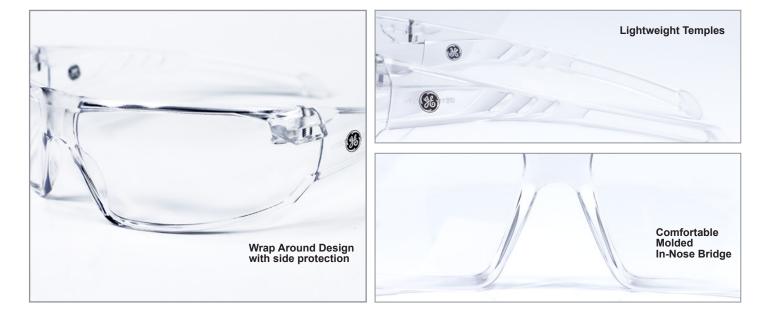

# **Choosing the right frame**

It is extremely important safety evewear fit properly. A lens base curve is the measure of the general shape of the lens. The higher the base curve, the more curvature there is in a lens, the more curvature the lens has the more it wraps around the face, creating more coverage and increasing side protection.