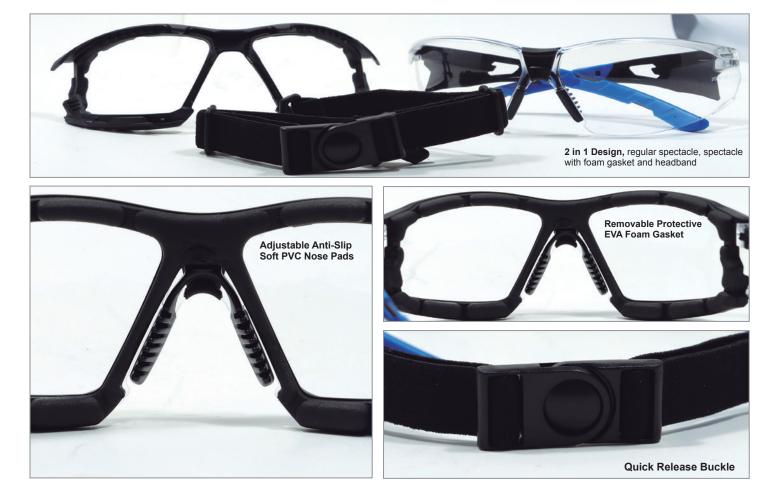

#### Half Frame

The design allows them to be very comfortable and lightweight, allowing them to have a better range vision to front and side

Spoggle

A combination of the beneficial uses of both spectacles and goggles, the "Spoggles" offer both safety and comfort, with its adjustable headband and inner-foam gasket.

**Over The Glass** OTG goggles are designed to wear with most prescription glasses, protecting your eyes from impact, liquids, and particulates.

| Ref.     | Frame | Lens    | Coating                 | Weight (g) |
|----------|-------|---------|-------------------------|------------|
| GE203C   | Gray  | O Clear | Anti-Scratch            | 19.8       |
| GE203CAF | Gray  | O Clear | Anti-Fog / Anti-Scratch | 19.8       |
| GE203AAF | Gray  | 😑 Amber | Anti-Fog / Anti-Scratch | 19.8       |
| GE203SAF | Gray  | Smoke   | Anti-Fog / Anti-Scratch | 19.8       |