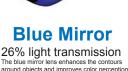

The blue mirror lens enhances the contours around objects and improves color perception. Wear them to reduce glare during snowy conditions.