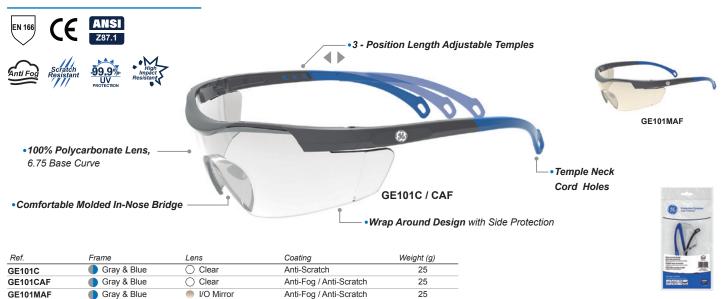

# **Choosing the right frame**

It is extremely important safety evewear fit properly. A lens base curve is the measure of the general shape of the lens. The higher the base curve, the more curvature there is in a lens, the more curvature the lens has the more it wraps around the face, creating more coverage and increasing side protection.

#### **14 Series**

www.geppe.cacoamerica.com

Black & Blue

**Full Frame** 