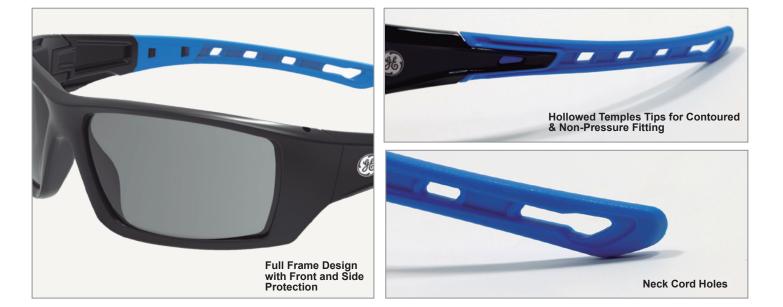

#### Full Frame

The design allows them to be very resistant, ideal for jobs that require a lot of movement. Allows maximum protection against the sun's rays, their wrap-around design fully protects your eyes

#### **14 Series**

www.geppe.cacoamerica.com

Black & Blue

**Full Frame** 