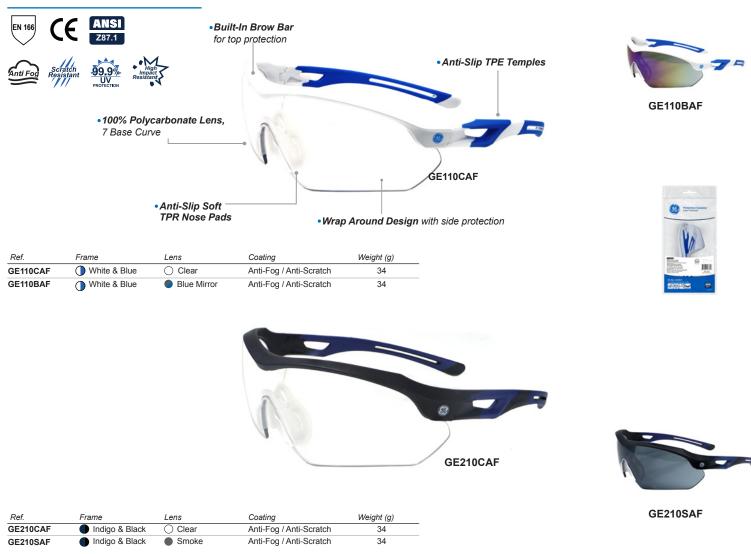

# **Choosing the right frame**

It is extremely important safety evewear fit properly. A lens base curve is the measure of the general shape of the lens. The higher the base curve, the more curvature there is in a lens, the more curvature the lens has the more it wraps around the face, creating more coverage and increasing side protection.