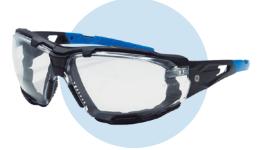

#### Half Frame

The design allows them to be very comfortable and lightweight, allowing them to have a better range vision to front and side

Spoggle

A combination of the beneficial uses of both spectacles and goggles, the "Spoggles" offer both safety and comfort, with its adjustable headband and inner-foam gasket.