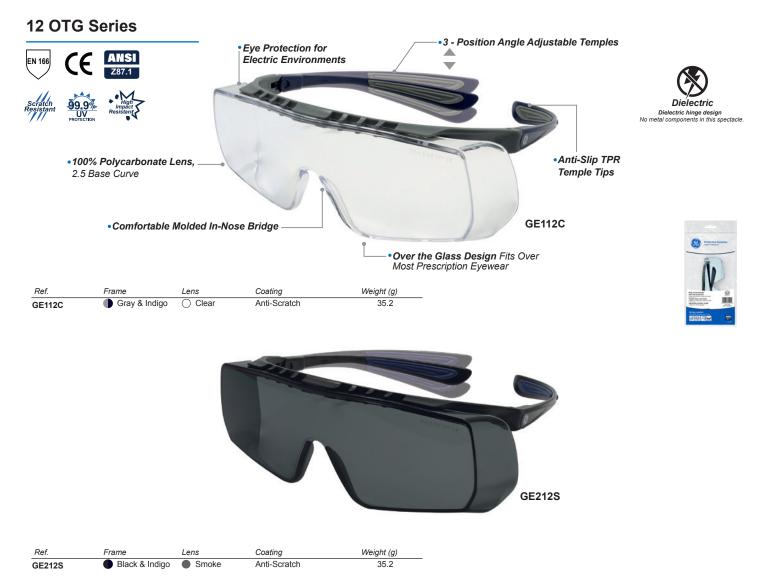

**Over The Glass** OTG goggles are designed to wear with most prescription glasses, protecting your eyes from impact, liquids, and particulates.

| Ref.     | Frame | Lens    | Coating                 | Weight (g) |
|----------|-------|---------|-------------------------|------------|
| GE203C   | Gray  | O Clear | Anti-Scratch            | 19.8       |
| GE203CAF | Gray  | O Clear | Anti-Fog / Anti-Scratch | 19.8       |
| GE203AAF | Gray  | 😑 Amber | Anti-Fog / Anti-Scratch | 19.8       |
| GE203SAF | Gray  | Smoke   | Anti-Fog / Anti-Scratch | 19.8       |