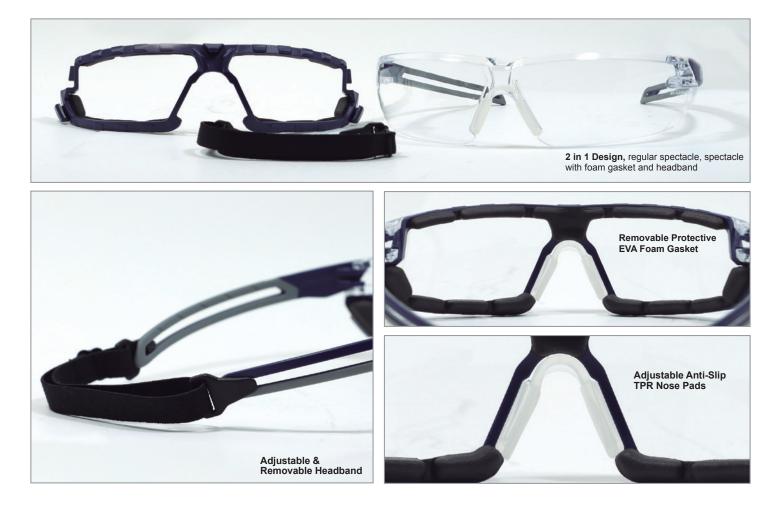

#### Half Frame

The design allows them to be very comfortable and lightweight, allowing them to have a better range vision to front and side

Spoggle

A combination of the beneficial uses of both spectacles and goggles, the "Spoggles" offer both safety and comfort, with its adjustable headband and inner-foam gasket.