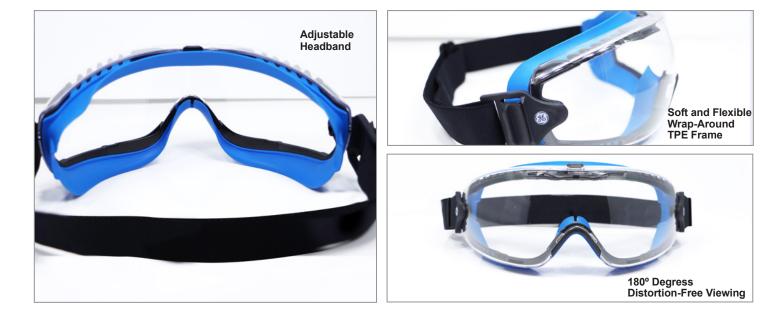

---------|--------------|-------|-------------------------|------------|
| GE206C   | Blue & Black | Clear | Anti-Scratch            | 28.1       |
| GE206CAF | Blue & Black | Clear | Anti-Fog / Anti-Scratch | 28.1       |
| GE206SAF | Blue & Black | Smoke | Anti-Fog / Anti-Scratch | 28.1       |



Half Frame

#### **08 Series**



3 - Position Angle Adjustable Temples









GE109SAF



GE109BAF



GE109MAF



#### Half Frame





#### 05S Series





#### Spoggles











### Goggles

#### Safety Goggles



#### Safety Goggles





Dielectric No metal componer in these goggles.

Dielectric

o metal components in these goggles.

#### Safety Goggles Anti-Fog

GE148CAF

O Clear

Anti-Fog

Indirect



Goggles

#### **Professional Safety Goggles Anti-Fog**



GE149CAF ◯ Clear Anti-Fog