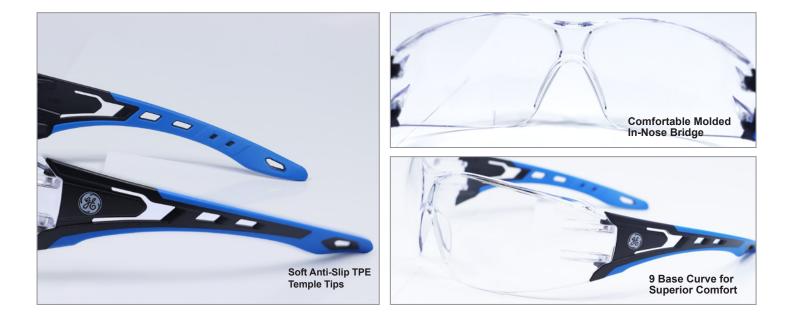

# **Choosing the right frame**

It is extremely important safety evewear fit properly. A lens base curve is the measure of the general shape of the lens. The higher the base curve, the more curvature there is in a lens, the more curvature the lens has the more it wraps around the face, creating more coverage and increasing side protection.

#### Full Frame

The design allows them to be very resistant, ideal for jobs that require a lot of movement. Allows maximum protection against the sun's rays, their wrap-around design fully protects your eyes