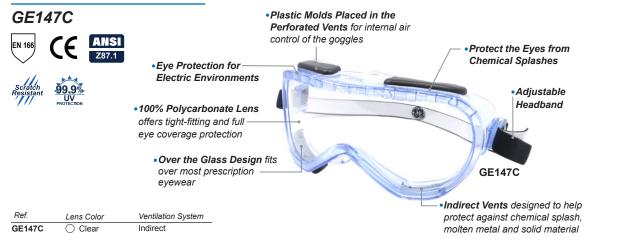

#### Safety Goggles

Dielectric No metal componer in these goggles.

Dielectric

o metal components in these goggles.