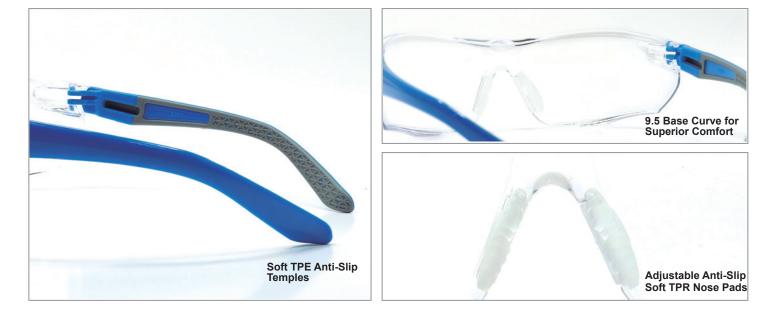

# **Choosing the right frame**

It is extremely important safety evewear fit properly. A lens base curve is the measure of the general shape of the lens. The higher the base curve, the more curvature there is in a lens, the more curvature the lens has the more it wraps around the face, creating more coverage and increasing side protection.