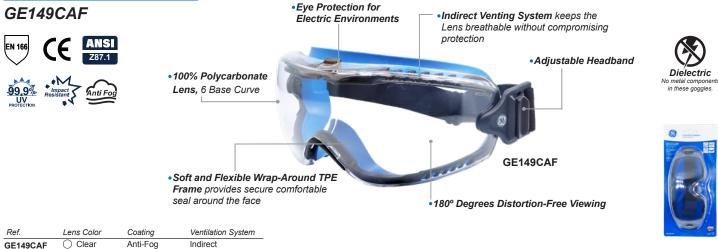

| Weight (g) |
|----------|--------------|-------|-------------------------|------------|
| GE206C   | Blue & Black | Clear | Anti-Scratch            | 28.1       |
| GE206CAF | Blue & Black | Clear | Anti-Fog / Anti-Scratch | 28.1       |
| GE206SAF | Blue & Black | Smoke | Anti-Fog / Anti-Scratch | 28.1       |



Half Frame

#### **08 Series**



3 - Position Angle Adjustable Temples









GE109SAF



GE109BAF



GE109MAF



#### Half Frame





#### 05S Series





#### Spoggles











### Goggles

#### Safety Goggles



#### Safety Goggles





Dielectric No metal componer in these goggles.

Dielectric

o metal components in these goggles.

#### Safety Goggles Anti-Fog

GE148CAF

O Clear

Anti-Fog

Indirect



Goggles

#### **Professional Safety Goggles Anti-Fog**



GE149CAF ◯ Clear Anti-Fog