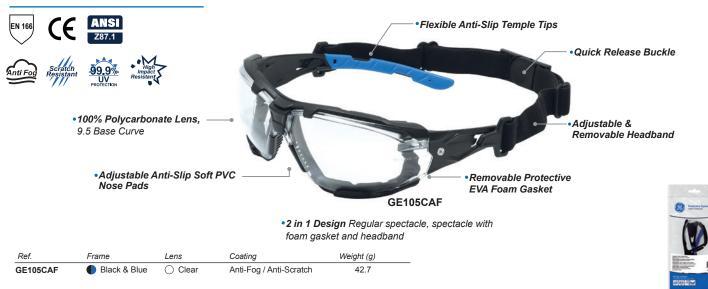

#### Half Frame

The design allows them to be very comfortable and lightweight, allowing them to have a better range vision to front and side

Spoggle

A combination of the beneficial uses of both spectacles and goggles, the "Spoggles" offer both safety and comfort, with its adjustable headband and inner-foam gasket.

**Over The Glass** OTG goggles are designed to wear with most prescription glasses, protecting your eyes from impact, liquids, and particulates.

| Ref.     | Frame | Lens    | Coating                 | Weight (g) |
|----------|-------|---------|-------------------------|------------|
| GE203C   | Gray  | O Clear | Anti-Scratch            | 19.8       |
| GE203CAF | Gray  | O Clear | Anti-Fog / Anti-Scratch | 19.8       |
| GE203AAF | Gray  | 😑 Amber | Anti-Fog / Anti-Scratch | 19.8       |
| GE203SAF | Gray  | Smoke   | Anti-Fog / Anti-Scratch | 19.8       |