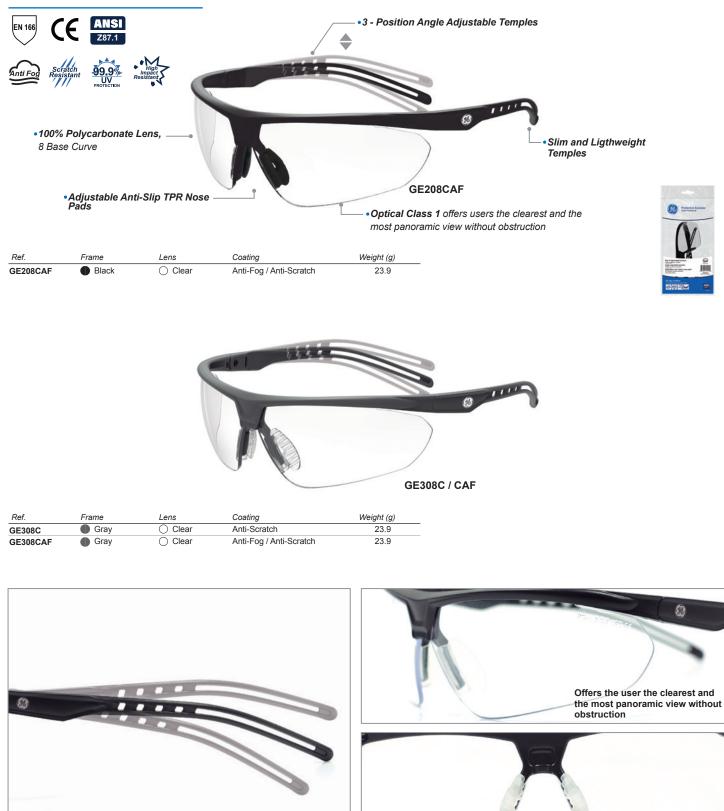

# **Choosing the right frame**

It is extremely important safety evewear fit properly. A lens base curve is the measure of the general shape of the lens. The higher the base curve, the more curvature there is in a lens, the more curvature the lens has the more it wraps around the face, creating more coverage and increasing side protection.