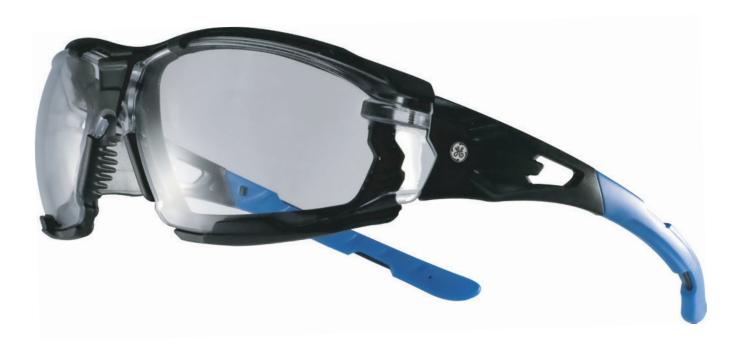

#### **14 Series**

www.geppe.cacoamerica.com

Black & Blue

**Full Frame** 

#### 04 Series

GE104BAF

32.2

GE104SAF

Blue Mirror

Anti-Fog / Anti-Scratch

Half Frame

| Ref.     | Frame        | Lens  | Coating                 | Weight (g) |
|----------|--------------|-------|-------------------------|------------|
| GE206C   | Blue & Black | Clear | Anti-Scratch            | 28.1       |
| GE206CAF | Blue & Black | Clear | Anti-Fog / Anti-Scratch | 28.1       |
| GE206SAF | Blue & Black | Smoke | Anti-Fog / Anti-Scratch | 28.1       |