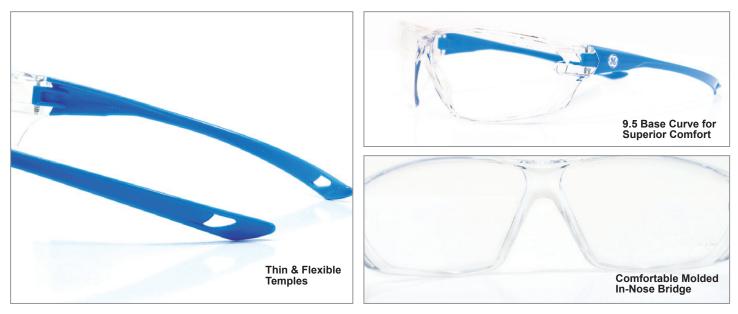

# **Choosing the right frame**

It is extremely important safety evewear fit properly. A lens base curve is the measure of the general shape of the lens. The higher the base curve, the more curvature there is in a lens, the more curvature the lens has the more it wraps around the face, creating more coverage and increasing side protection.