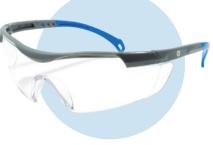

# **Choosing the right frame**

It is extremely important safety evewear fit properly. A lens base curve is the measure of the general shape of the lens. The higher the base curve, the more curvature there is in a lens, the more curvature the lens has the more it wraps around the face, creating more coverage and increasing side protection.

#### Frameless

Frameless Safety Glasses are a good choice for lightweight and style. Designed to obtain a better range of vision without having to take them off