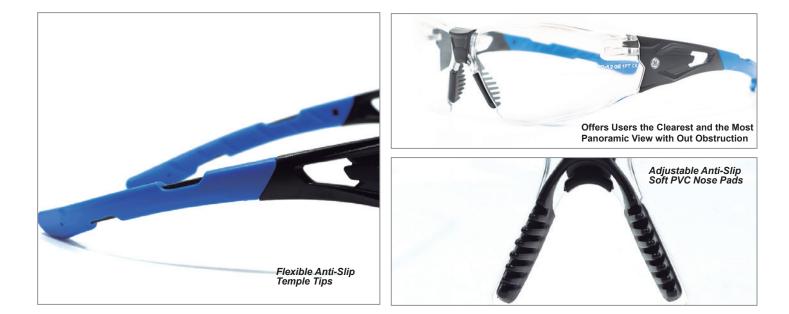

# **Choosing the right frame**

It is extremely important safety evewear fit properly. A lens base curve is the measure of the general shape of the lens. The higher the base curve, the more curvature there is in a lens, the more curvature the lens has the more it wraps around the face, creating more coverage and increasing side protection.