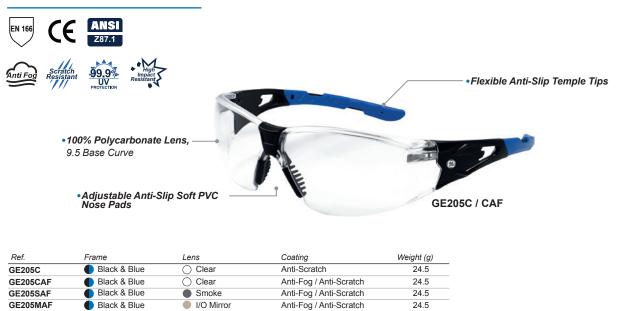

#### **05 Series**

GE205SAF

GE205MAF

Frameless

Frameless

# **Choosing the right frame**

It is extremely important safety evewear fit properly. A lens base curve is the measure of the general shape of the lens. The higher the base curve, the more curvature there is in a lens, the more curvature the lens has the more it wraps around the face, creating more coverage and increasing side protection.

Scratch Resistant

allows you to see easier and clearly in bright-light conditions, while protecting your eyes against the harmful effects of the sun.

Ideal middle ground lenses transmit more visible Protect your eyes for longer, with scratch- Rest asured that your eyes will be protected Glasses made with a non-conducting frame and light than typical outdoor lenses, yet can still resistant glasses made of strong and resistant against the sunlight's UV ray. 99.9% UV protection have no metal parts, insulating against electricity. Wearing non-conducting safety gear reduces the chances of an accidental electrical discharge and helps to minimize injury during an electrical accident.