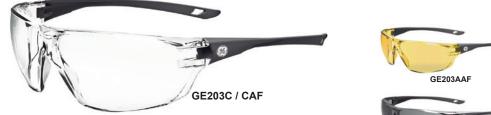

**Over The Glass** OTG goggles are designed to wear with most prescription glasses, protecting your eyes from impact, liquids, and particulates.

| Ref.     | Frame | Lens    | Coating                 | Weight (g) |
|----------|-------|---------|-------------------------|------------|
| GE203C   | Gray  | O Clear | Anti-Scratch            | 19.8       |
| GE203CAF | Gray  | O Clear | Anti-Fog / Anti-Scratch | 19.8       |
| GE203AAF | Gray  | 😑 Amber | Anti-Fog / Anti-Scratch | 19.8       |
| GE203SAF | Gray  | Smoke   | Anti-Fog / Anti-Scratch | 19.8       |