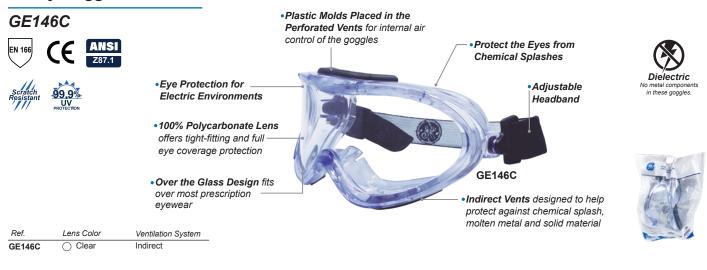

#### Safety Goggles

#### Safety Goggles

Dielectric No metal componer in these goggles.

Dielectric

o metal components in these goggles.