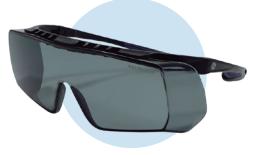

**Over The Glass** OTG goggles are designed to wear with most prescription glasses, protecting your eyes from impact, liquids, and particulates.

| Ref.     | Frame | Lens    | Coating                 | Weight (g) |
|----------|-------|---------|-------------------------|------------|
| GE203C   | Gray  | O Clear | Anti-Scratch            | 19.8       |
| GE203CAF | Gray  | O Clear | Anti-Fog / Anti-Scratch | 19.8       |
| GE203AAF | Gray  | 😑 Amber | Anti-Fog / Anti-Scratch | 19.8       |
| GE203SAF | Gray  | Smoke   | Anti-Fog / Anti-Scratch | 19.8       |