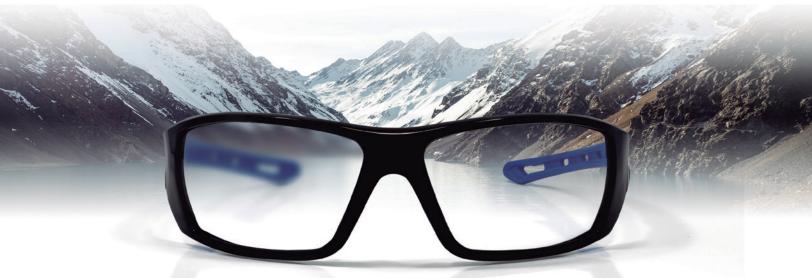

The blue mirror lens enhances the contours around objects and improves color perception. Wear them to reduce glare during snowy conditions.