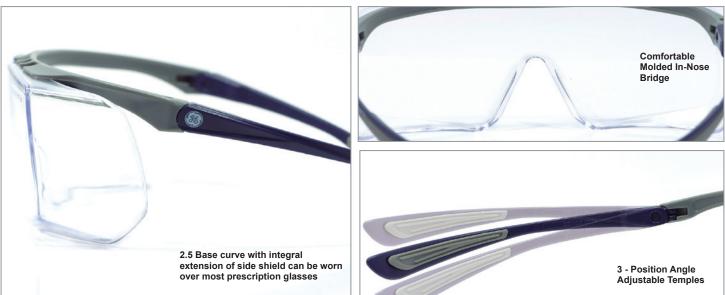

**Over The Glass** OTG goggles are designed to wear with most prescription glasses, protecting your eyes from impact, liquids, and particulates.

| Ref.     | Frame | Lens    | Coating                 | Weight (g) |
|----------|-------|---------|-------------------------|------------|
| GE203C   | Gray  | O Clear | Anti-Scratch            | 19.8       |
| GE203CAF | Gray  | O Clear | Anti-Fog / Anti-Scratch | 19.8       |
| GE203AAF | Gray  | 😑 Amber | Anti-Fog / Anti-Scratch | 19.8       |
| GE203SAF | Gray  | Smoke   | Anti-Fog / Anti-Scratch | 19.8       |