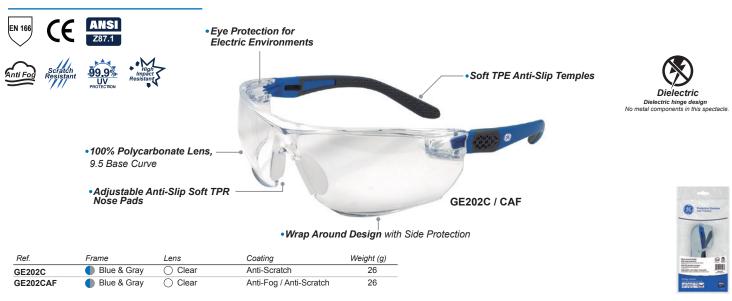

# **Choosing the right frame**

It is extremely important safety evewear fit properly. A lens base curve is the measure of the general shape of the lens. The higher the base curve, the more curvature there is in a lens, the more curvature the lens has the more it wraps around the face, creating more coverage and increasing side protection.