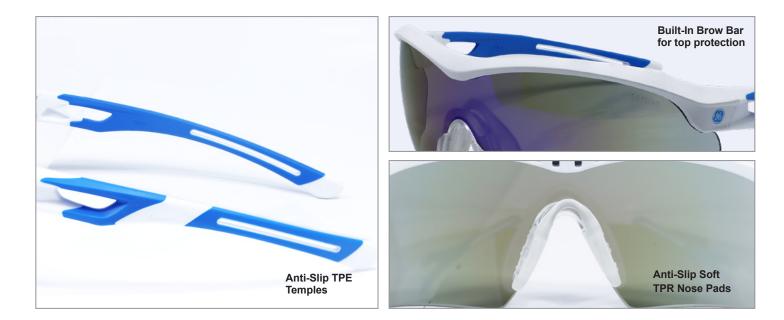

# **Choosing the right frame**

It is extremely important safety evewear fit properly. A lens base curve is the measure of the general shape of the lens. The higher the base curve, the more curvature there is in a lens, the more curvature the lens has the more it wraps around the face, creating more coverage and increasing side protection.