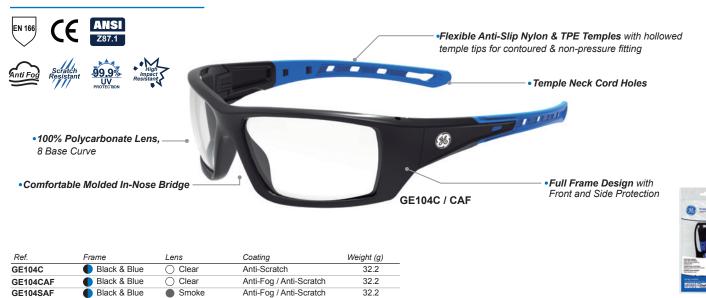

# **Choosing the right frame**

It is extremely important safety evewear fit properly. A lens base curve is the measure of the general shape of the lens. The higher the base curve, the more curvature there is in a lens, the more curvature the lens has the more it wraps around the face, creating more coverage and increasing side protection.

#### Full Frame

The design allows them to be very resistant, ideal for jobs that require a lot of movement. Allows maximum protection against the sun's rays, their wrap-around design fully protects your eyes

**Over The Glass** OTG goggles are designed to wear with most prescription glasses, protecting your eyes from impact, liquids, and particulates.

| Ref.     | Frame | Lens    | Coating                 | Weight (g) |
|----------|-------|---------|-------------------------|------------|
| GE203C   | Gray  | O Clear | Anti-Scratch            | 19.8       |
| GE203CAF | Gray  | O Clear | Anti-Fog / Anti-Scratch | 19.8       |
| GE203AAF | Gray  | 😑 Amber | Anti-Fog / Anti-Scratch | 19.8       |
| GE203SAF | Gray  | Smoke   | Anti-Fog / Anti-Scratch | 19.8       |