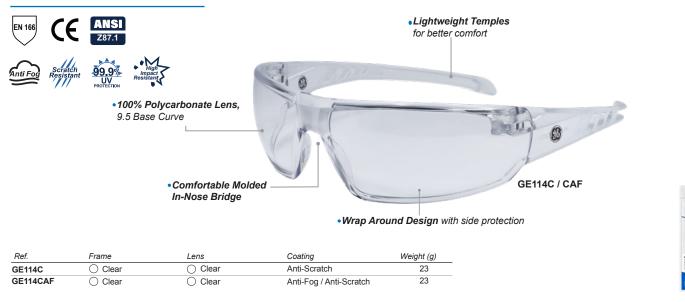

# **Choosing the right frame**

It is extremely important safety evewear fit properly. A lens base curve is the measure of the general shape of the lens. The higher the base curve, the more curvature there is in a lens, the more curvature the lens has the more it wraps around the face, creating more coverage and increasing side protection.