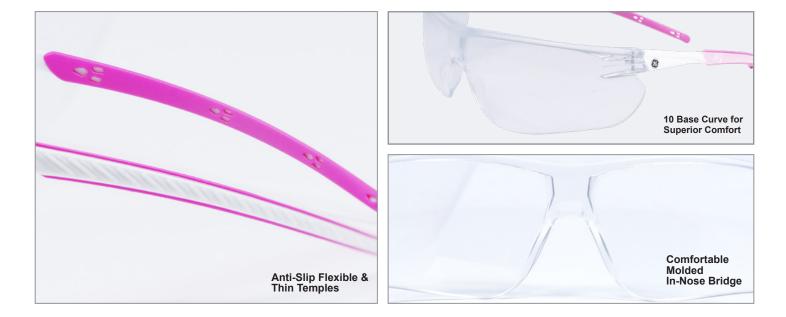

# **Choosing the right frame**

It is extremely important safety evewear fit properly. A lens base curve is the measure of the general shape of the lens. The higher the base curve, the more curvature there is in a lens, the more curvature the lens has the more it wraps around the face, creating more coverage and increasing side protection.