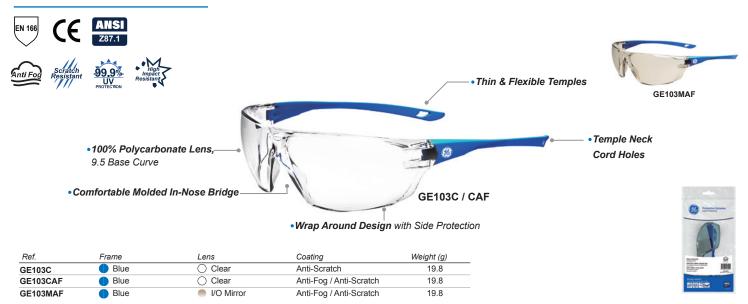

# **Standards**

The Z87.1 ANSI references the standards and guidelines for Eyewear protection. certifying that the product complies with and provides the necessary protection to the wearer from liquid splashes, small object impacts, and dust.

# **Features**

protect your eyes from sunlight and glare while polycarbonate, ideal for all types of work outdoors. And allow more light than amber lenses. to let through enough light for effective visibility in indoor areas

Scratch Resistant

allows you to see easier and clearly in bright-light conditions, while protecting your eyes against the harmful effects of the sun.

Ideal middle ground lenses transmit more visible Protect your eyes for longer, with scratch- Rest asured that your eyes will be protected Glasses made with a non-conducting frame and light than typical outdoor lenses, yet can still resistant glasses made of strong and resistant against the sunlight's UV ray. 99.9% UV protection have no metal parts, insulating against electricity. Wearing non-conducting safety gear reduces the chances of an accidental electrical discharge and helps to minimize injury during an electrical accident.

# **Choosing the right frame**

It is extremely important safety evewear fit properly. A lens base curve is the measure of the general shape of the lens. The higher the base curve, the more curvature there is in a lens, the more curvature the lens has the more it wraps around the face, creating more coverage and increasing side protection.