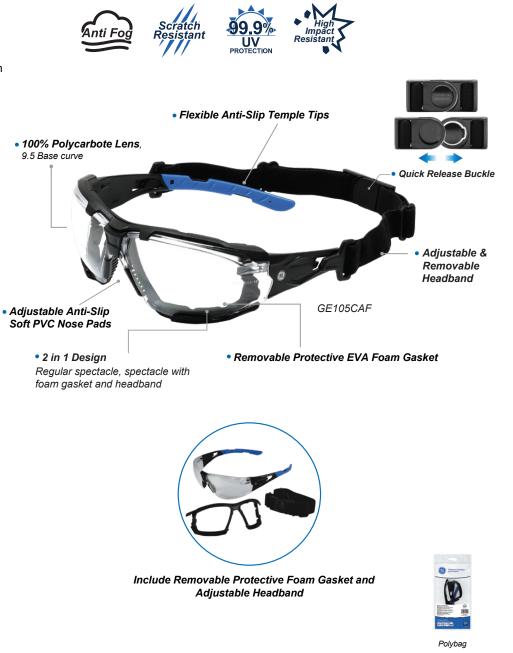

#### **Special Features**

- •2 in 1 design, regular spectacle or spectacle with foam gasket and headband
- •99.9% of Harmful UVA & UVB light can be blocked out through PC lens, even with standard clear lens
- Optional foam gasket for large dust protection & flying particles and headband for secure fit

### **Technical Data**

| i oonnoar Bat        |                               |                       |  |  |  |  |
|----------------------|-------------------------------|-----------------------|--|--|--|--|
| Lens Material        |                               | Polycarbonate         |  |  |  |  |
| Lens Curvature       |                               | 9.5                   |  |  |  |  |
| Frame Material       |                               | Polycarbonate         |  |  |  |  |
| Frame Type           |                               | Removable Spoggles    |  |  |  |  |
| Nose Piece Material  |                               | PVC                   |  |  |  |  |
| Nose Piece Type      |                               | Adjustable Anti-Slip  |  |  |  |  |
| Temple Material      |                               | Polycarbonate & PVC   |  |  |  |  |
| Temples Type         |                               | Anti-Slip Temple Tips |  |  |  |  |
| Foam Gasket Material |                               | Nylon                 |  |  |  |  |
| Foam Gasket Type     |                               | Removable Foam Gasket |  |  |  |  |
| Foam Material        |                               | EVA Foam              |  |  |  |  |
| Headband Holder      |                               | Nylon                 |  |  |  |  |
| Headband             |                               | Polyester             |  |  |  |  |
| Loop                 |                               | Nylon                 |  |  |  |  |
| Quick Release Buckle |                               | POM                   |  |  |  |  |
| Screw Type           |                               | Standard Hinge Screw  |  |  |  |  |
| Packing              |                               |                       |  |  |  |  |
| Each                 | Poly                          | Polybag               |  |  |  |  |
| Inner                | 12                            | 12                    |  |  |  |  |
| Case                 | 120                           | 120                   |  |  |  |  |
| Case<br>Size         | 11.8"x14.5"x24" / 30x37x61 cm |                       |  |  |  |  |
| Case<br>Weight       | 12.78 lbs / 5.8 kg            |                       |  |  |  |  |