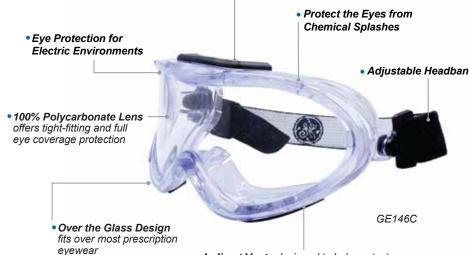

### **Special Features**

- High permormance polycarbonate lens filters 99.9% of UV radiation chemical resistance
- Indirect vents are designed to help protect against chemical splash, molten metal and, solid material
- •3 Pieces of plastic molds to be placed in the perforated vents for internal air control of the goggles
- Single piece lens with 180 degrees distortion-free viewing
- Over the glass design fits over most prescriptions eyewear

#### **Technical Data**

| Goggle Material   | Polycarbonate             |  |  |  |
|-------------------|---------------------------|--|--|--|
| Goggle Color      | Clear                     |  |  |  |
| Ventilation Style | Indirect                  |  |  |  |
| Headband Material | Polyester & Rubber Thread |  |  |  |
| Headband Style    | Adjustable Headband       |  |  |  |
| Lens Color        | Clear                     |  |  |  |
| Frame Material    | PVC                       |  |  |  |
| Size              | One-Size                  |  |  |  |