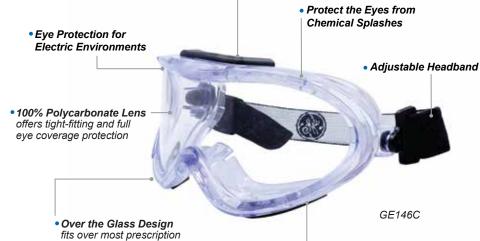

### **Special Features**

- High permormance polycarbonate lens filters 99.9% of UV radiation chemical resistance
- Indirect vents are designed to help protect against chemical splash, molten metal and, solid material
- •3 Pieces of plastic molds to be placed in the perforated vents for internal air control of the goggles
- Single piece lens with 180 degrees distortion-free viewing
- Over the glass design fits over most prescriptions eyewear

#### **Technical Data**

| Goggle Material   | Polycarbonate             |  |  |  |
|-------------------|---------------------------|--|--|--|
| Goggle Color      | Clear                     |  |  |  |
| Ventilation Style | Indirect                  |  |  |  |
| Headband Material | Polyester & Rubber Thread |  |  |  |
| Headband Style    | Adjustable Headband       |  |  |  |
| Lens Color        | Clear                     |  |  |  |
| Frame Material    | PVC                       |  |  |  |
| Size              | One-Size                  |  |  |  |